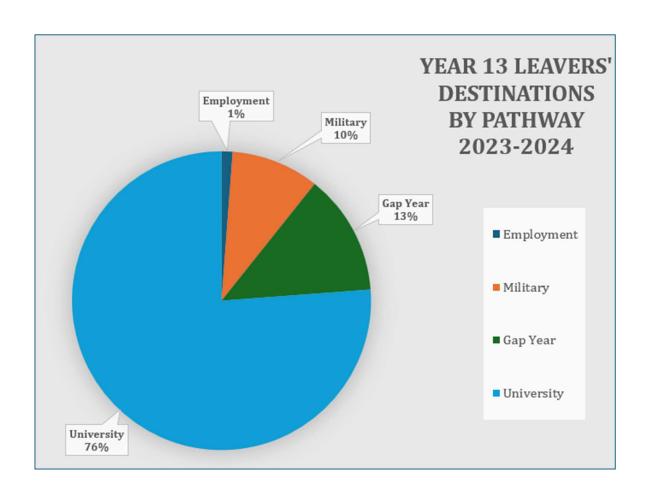

| Pathway    | No. of<br>Students | Percentage |
|------------|--------------------|------------|
| University | 64                 | 76%        |
| Gap Year   | 11                 | 13%        |
| Military   | 8                  | 10%        |
| Employment | 1                  | 1%         |
| Total      | 84                 | 100%       |