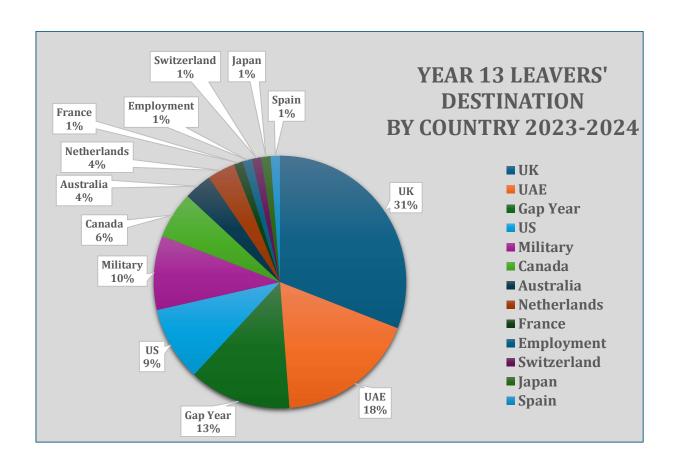

| Destinations | No. of<br>Students | Percentage |
|--------------|--------------------|------------|
| UK           | 26                 | 30.95%     |
| UAE          | 15                 | 17.86%     |
| Gap Year     | 11                 | 13.10%     |
| US           | 8                  | 9.52%      |
| Military     | 8                  | 9.52%      |
| Canada       | 5                  | 5.95%      |
| Australia    | 3                  | 3.57%      |
| Netherlands  | 3                  | 3.57%      |
| France       | 1                  | 1.19%      |
| Employment   | 1                  | 1.19%      |
| Switzerland  | 1                  | 1.19%      |
| Japan        | 1                  | 1.19%      |
| Spain        | 1                  | 1.19%      |
| Total        | 84                 | 100.00%    |